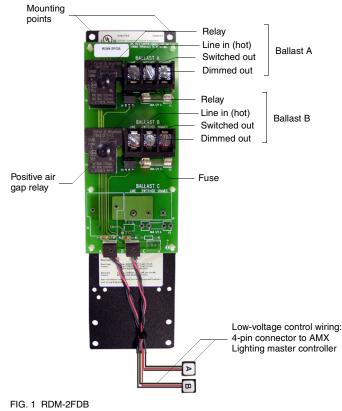

# Installation Sheet RDM-2FDB Dual Channel Lutron FDB Ballast Dimmer

## 1920 W

The RDM-2FDB Dual Channel Ballast Dimmer is a 1920 W positive air gap relay and dimmer, built for strength and for reliable switching/dimming of Lutron FDB ballasts. It is designed for use with the RDA series of enclosures, in a AMX Lighting<sup>™</sup> modular digital dimming system. The RDM-2FDB module's 120, 240, and 277 VAC ratings are CE, UL, and C-UL approved.

#### Specifications:

- Dimensions (HW): 10.0" x 2.75" (25.4 cm x 6.99 cm) •
- Dimmed output protected by a 250 mA GMA 5 x 20 mm fuse •
- Phase dependant
- Use wires rated at 75°C (167°F)
- Torque terminals to 20 in-lbs. (2.3 N/M) ٠
- Max. wire size: 10 AWG (4 mm<sup>2</sup>)
- Wire stripping length: 0.28" (7 mm)
- Weight: 1.5 lbs. (0.68 kg)
- BTU/hr: 5
- Control current: 85 mA @ 12 VDC
- For use with FDB ballasts

· This module may require extra power from the AXlink connection or an external power supply connected to the control card.